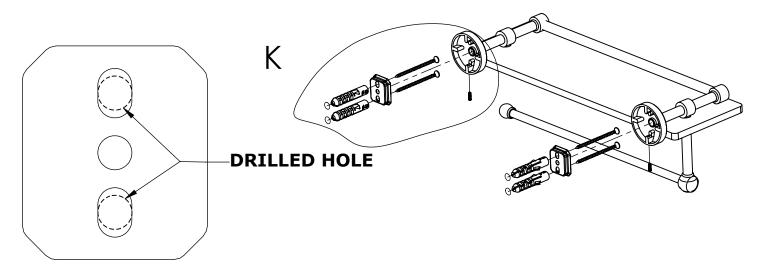

#### Step 1: Drill holes in Wall for screw anchors and attach Mounting Plate to Wall

Determine your desired location for installation and make a mark for the location of the mounting plate. Remove mounting plate from backplate by loosening set screw in backplate as pictured below. Place center hole of mounting plate over mark made above. Make 2 marks where mounting screws will be placed as shown below. Drill hole at each of the marks. (You may substitute other style mounting anchors or screws if desired). Place anchors into the holes made. Place mounting plate over holes and secure to mounting surface using screws as shown below.

### **PERSPECTIVE**