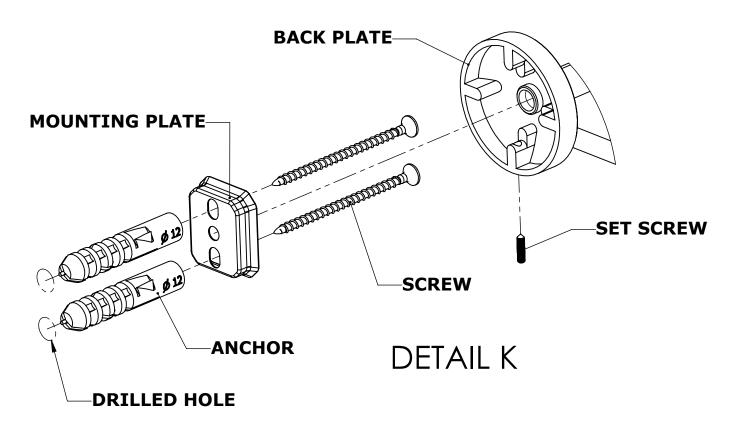

#### Step 1: Drill holes in Wall for screw anchors and attach Mounting Plate to Wall

Determine your desired location for installation and make a mark for the location of the mounting plate. Remove mounting plate from backplate by loosening set screw in backplate as pictured below. Place center hole of mounting plate over mark made above. Make 2 marks where mounting screws will be placed as shown below. Drill hole at each of the marks. (You may substitute other style mounting anchors or screws if desired). Place anchors into the holes made. Place mounting plate over holes and secure to mounting surface using screws as shown below.