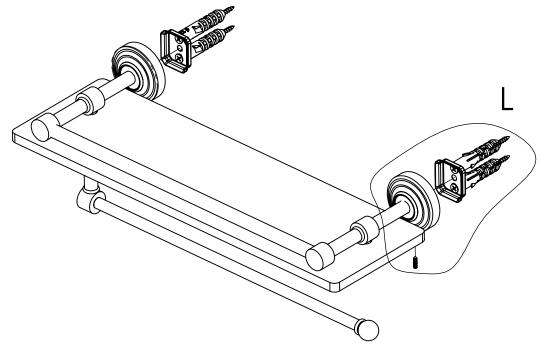

#### **Step 2:** Attach Bracket to Mounting Plate.

Place bracket on mounting plate and secure by tightening set screw as shown below.

### **PERSPECTIVE**