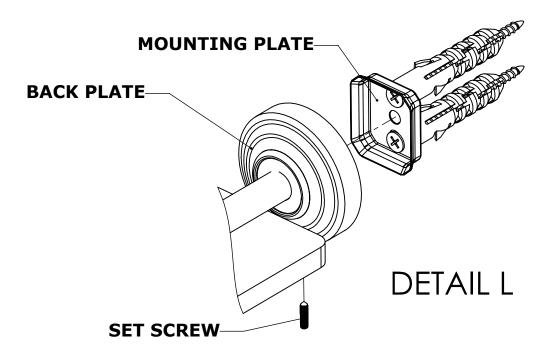

#### **Step 2:** Attach Bracket to Mounting Plate.

Place bracket on mounting plate and secure by tightening set screw as shown below.